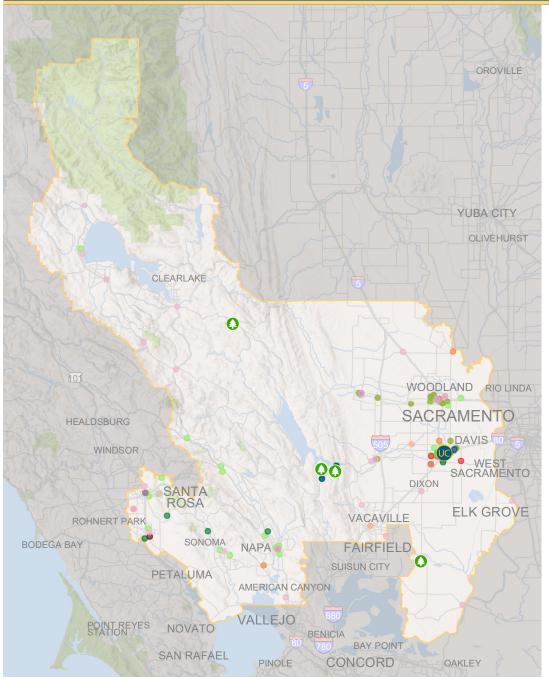

## 1 UC Campus in Your District UC Davis

## 4 UC Natural Reserves in Your District

O UC Natural Reserve