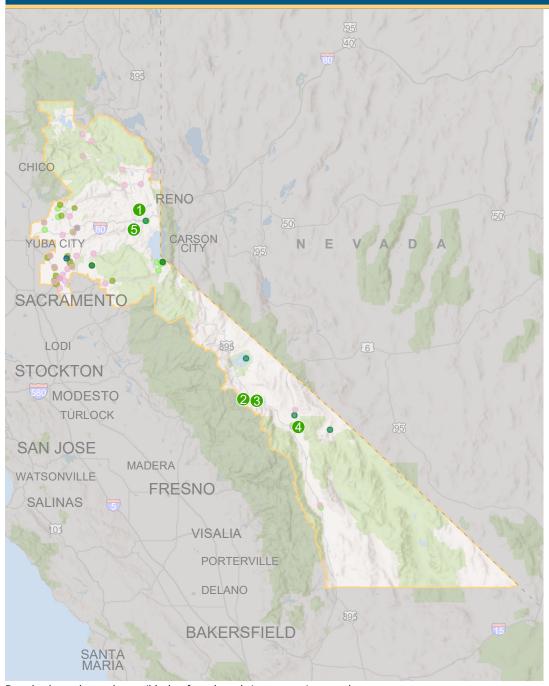

## 5 UC Natural Reserves in Your District

- Sagehen Creek Field Station
- Valentine Camp
- 3 Valentine Eastern Sierra Reserve SNARL
- 4 White Mountain Research Center
- **6** Chickering American River Reserve