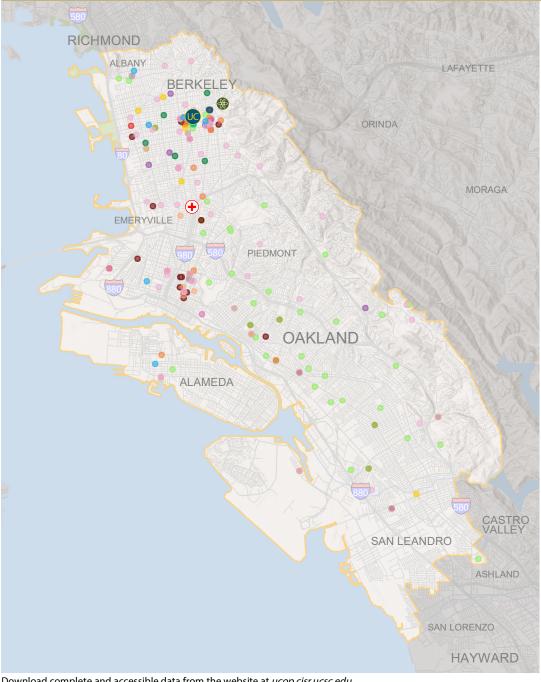

## 425 UC Community Programs in Your District

- **Environment and Conservation 11**
- Health, Nutrition and Medicine 108
- Food and Agriculture 69
- Energy and Sustainability 1
- Science, Technology, Engineering and Mathematics 4
- Teacher Preparation and Professional Development 11
- PreK-12 Student Services 90
- Community College Student Services 17
- Continuing and Professional Education (non-teacher) 9
- Community Development and Social Services 29
- Global and Cultural Exchange 1
- Arts, Language and Cultural Resources 8
- Access, Equity, Justice 11
- Economic Development, Business and Entrepreneurship 2
- Law, Government and Public Policy 53
- Communication and Media 1

# 1 UC Campus in Your District

**UC Berkeley** 

#### 1 UC Medical Center Site in Your District

UC Medical Center/Hospital

## 1 UC National Lab in Your District

**UC National Lab** 