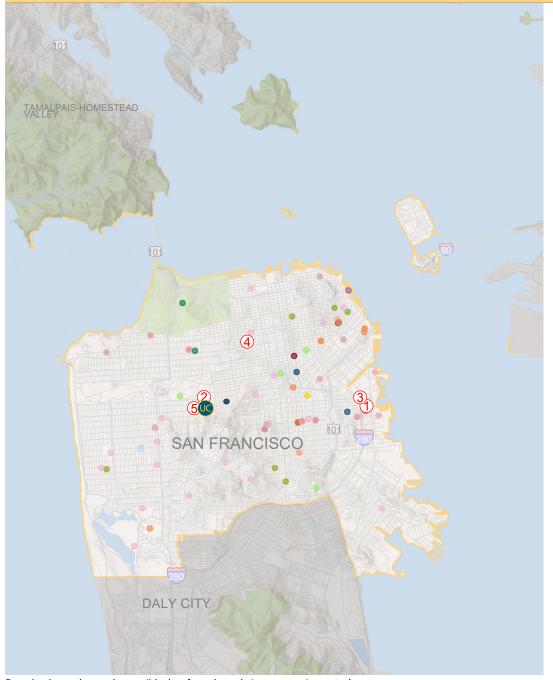

## 1 UC Campus in Your District

UC San Francisco

#### 5 UC Medical Center Sites in Your District

- UCSF Benioff Children's Hospital at Mission Bay
- 2 UCSF Langley Porter Psychiatric Hospital and Clinics
- 3 UCSF Medical Center at Mission Bay
- 4 UCSF Medical Center at Mount Zion
- 5 UCSF Medical Center at Parnassus