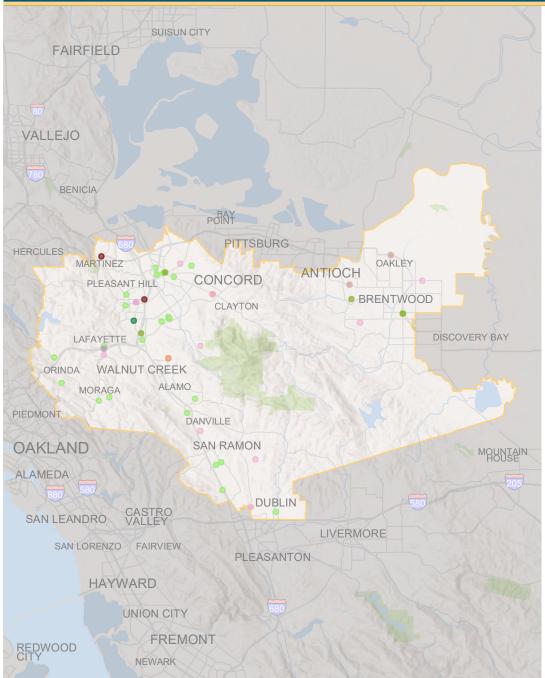

## 56 UC Community Programs in Your District

- Environment and Conservation 2
- Health, Nutrition and Medicine 7
- Food and Agriculture 25
- PreK-12 Student Services 13
- Community College Student Services 2
- Community Development and Social Services 2
- Access, Equity, Justice 1
- Law, Government and Public Policy 4

NOTE: Community program data current as of fall 2024, map published 1/14/2025