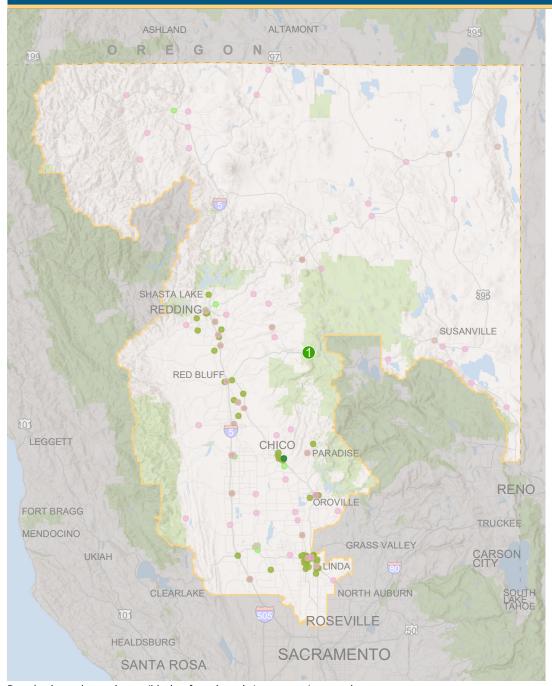

## UNIVERSITY OF CALIFORNIA IN YOUR DISTRICT





## 352 UC Community Programs in Your District

- Environment and Conservation 3
- Health, Nutrition and Medicine 238
- Food and Agriculture 35
- Science, Technology, Engineering and Mathematics 1
- PreK-12 Student Services 73
- Community College Student Services 2

## 1 UC Natural Reserve in Your District

Lassen Field Station

## UNIVERSITY OF CALIFORNIA IN YOUR DISTRICT

|                                       | Congressional District 1 | <b>UC Systemwide</b>                  |
|---------------------------------------|--------------------------|---------------------------------------|
| Undergraduate students, Fall 20       |                          | -                                     |
| Applications (freshmen)               | 540                      | 206,870