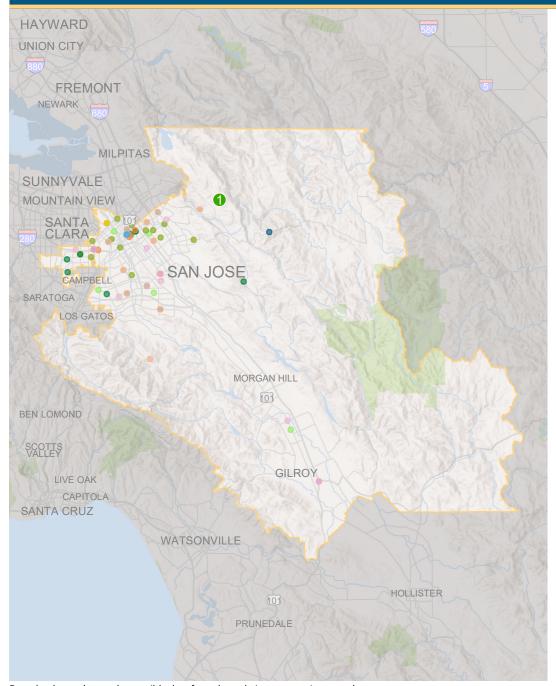

## 165 UC Community Programs in Your District

- Environment and Conservation 13
- Health, Nutrition and Medicine 81
- Food and Agriculture 6
- Science, Technology, Engineering and Mathematics 1
- Teacher Preparation and Professional Development 1
- PreK-12 Student Services 38
- Community College Student Services 5
- Continuing and Professional Education (non-teacher) 13
- Community Development and Social Services 3
- Access, Equity, Justice 2
- Law, Government and Public Policy 2

## 1 UC Natural Reserve in Your District

Blue Oak Ranch Reserve