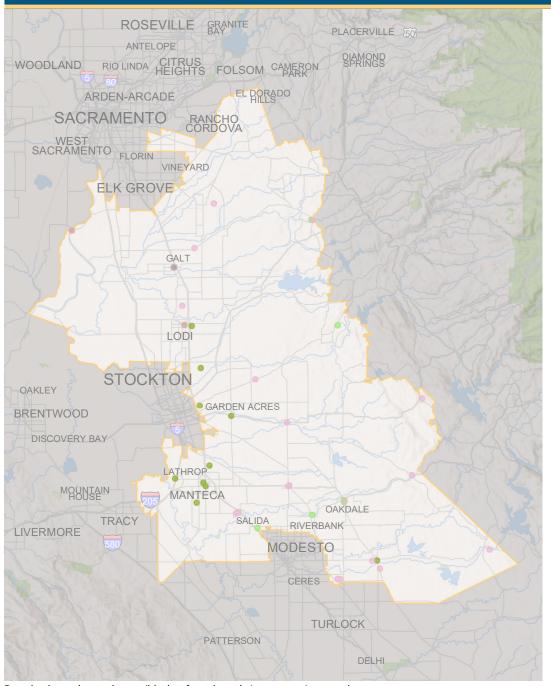

## UNIVERSITY OF CALIFORNIA IN YOUR DISTRICT

## 61 UC Community Programs in Your District

- Environment and Conservation 1
- Health, Nutrition and Medicine 32
- Food and Agriculture 6
- PreK-12 Student Services 22