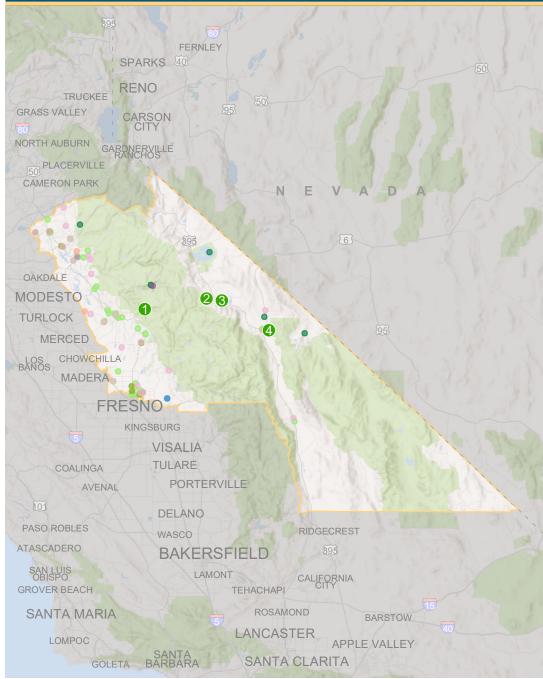

## 4 UC Natural Reserves in Your District

- Yosemite Field Station
- Ø Valentine Camp
- 8 Valentine Eastern Sierra Reserve SNARL
- White Mountain Research Center

Download complete and accessible data from the website at ucop.cisr.ucsc.edu