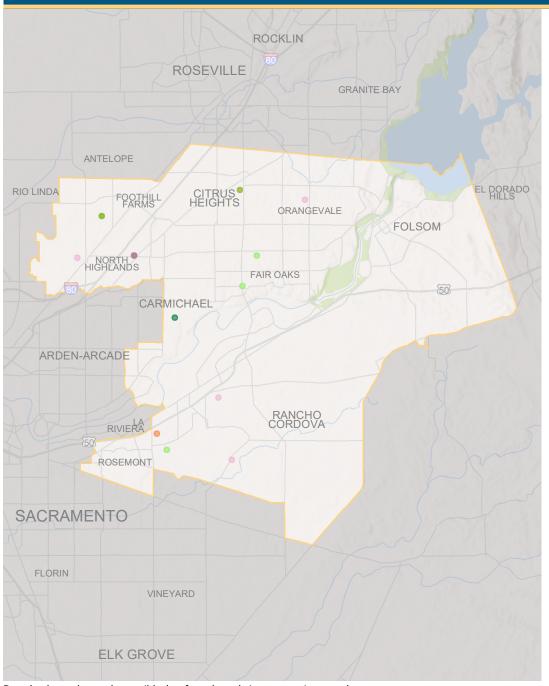

## UNIVERSITY OF CALIFORNIA IN YOUR DISTRICT

## 17 UC Community Programs in Your District

- Environment and Conservation 2
- Health, Nutrition and Medicine 3
- Food and Agriculture 5
- PreK-12 Student Services 4
- Community College Student Services 1
- Community Development and Social Services 2