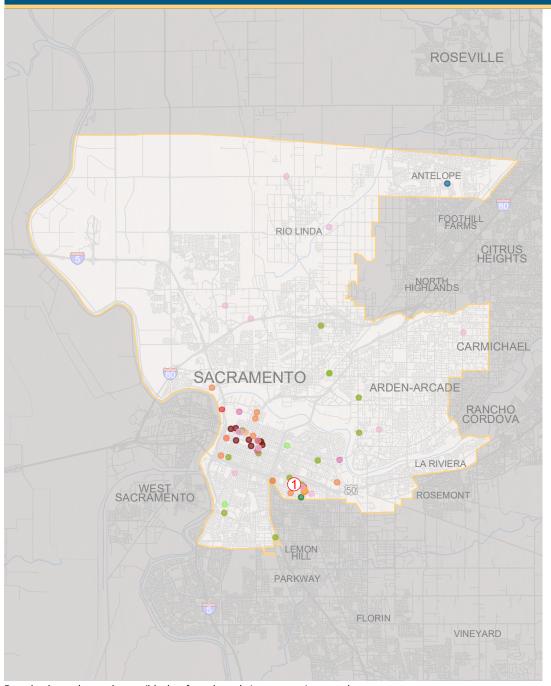

## 110 UC Community Programs in Your District

- Environment and Conservation 2
- Health, Nutrition and Medicine 34
- Food and Agriculture 3
- Science, Technology, Engineering and Mathematics 1
- Teacher Preparation and Professional Development 1
- PreK-12 Student Services 14
- Community College Student Services 8
- Continuing and Professional Education (non-teacher) 2
- Community Development and Social Services 19
- Access, Equity, Justice 6
- Economic Development, Business and Entrepreneurship 6
- Law, Government and Public Policy 14

## 1 UC Medical Center Site in Your District

UC Davis Medical Center