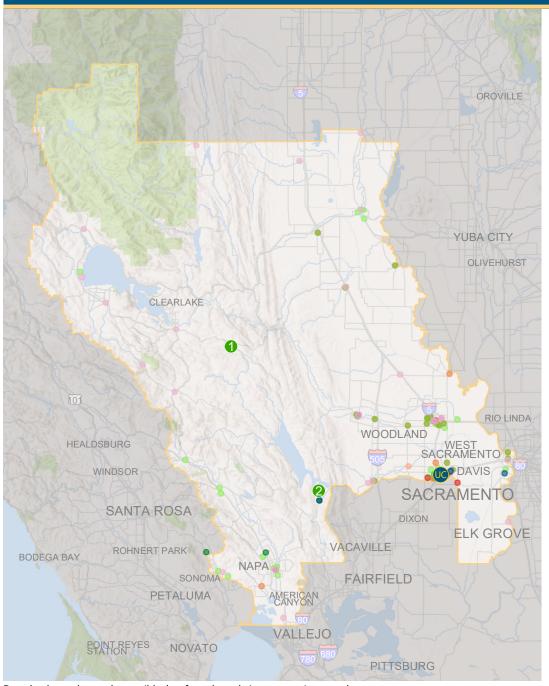

#### 1 UC Campus in Your District

UC Davis

#### 2 UC Natural Reserves in Your District

- McLaughlin Natural Reserve
- Quail Ridge Reserve