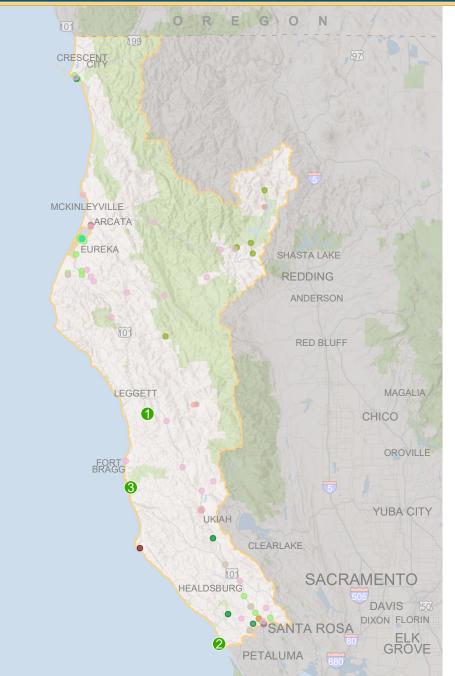

## 3 UC Natural Reserves in Your District

- 1 Angelo Coast Range Reserve
- Ø Bodega Marine Laboratory and Reserve
- **8** Jenny Pygmy Forest Reserve