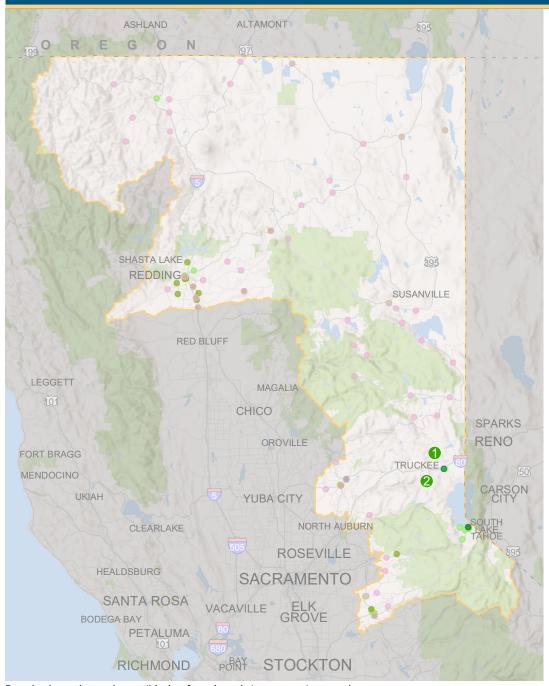

## 2 UC Natural Reserves in Your District

- Sagehen Creek Field Station
- Chickering American River Reserve